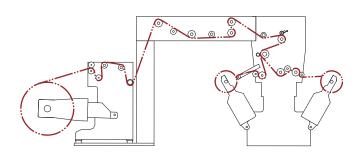

### **Rewinding Type**

• Center rewinding with multi shaftless rewind stands.

#### **Unwinding Section**

- Unwind-stand with shaftless hydraulic loading clamps.
   (Hydraulic up / down, left / right moving).
- Equipped with edge position control (EPC) to ensure accurate slitting position.
- Equipped with pneumatic brake as well as electro / pneumatic converter for wide range tension control.

#### Slitting Section

• Shear knife cutting or razor blade cutting in the air or groove

is available according to material characteristics.

• Equipped with blower and expulsion tube.

#### **Rewinding Section**

- Equipped with shaftless rewinding stands, heavy finishing rolls can be directly unload to the trolley. Easy for one-man operation.
- Static eliminating device equipped.
- · Equipped with banana roller for film expanding.