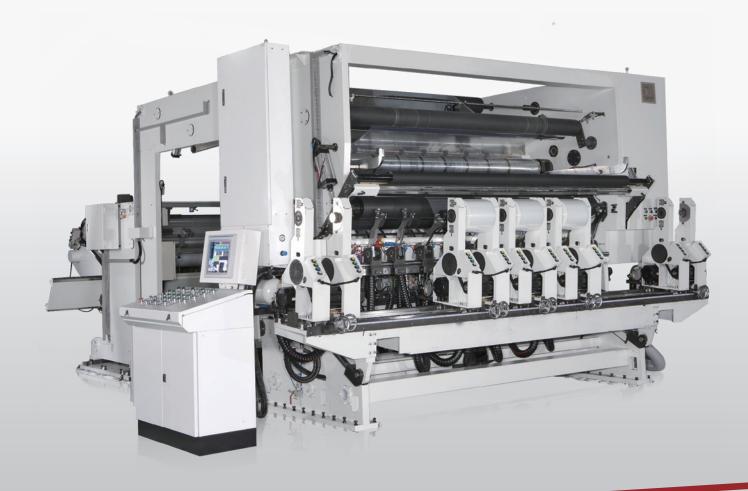

# **SUPRA Slitting Machine**

Shaftless Type, Multi-Winding-Stands, High Speed Slitting Machine

## **Professional & High Speed Operation**

## SUPRA Series

### **Rewinding Type**

• Center rewinding with multi shaftless rewind stands.

#### **Unwinding Section**

- Unwind-stand with shaftless hydraulic loading clamps.
   (Hydraulic up / down, left / right moving).
- Equipped with edge position control (EPC) to ensure accurate slitting position.
- Equipped with pneumatic brake as well as electro / pneumatic converter for wide range tension control.

#### Slitting Section

• Shear knife cutting or razor blade cutting in the air or groove

is available according to material characteristics.

• Equipped with blower and expulsion tube.

#### **Rewinding Section**

- Equipped with shaftless rewinding stands, heavy finishing rolls can be directly unload to the trolley. Easy for one-man operation.
- Static eliminating device equipped.
- · Equipped with banana roller for film expanding.