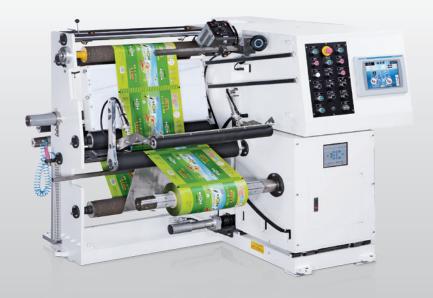

## Inspection / CCD / Reversible / Wide / Narrow / Splice / Trim reels

**REF-60R** Series

#### **REF-Small Roll Series**