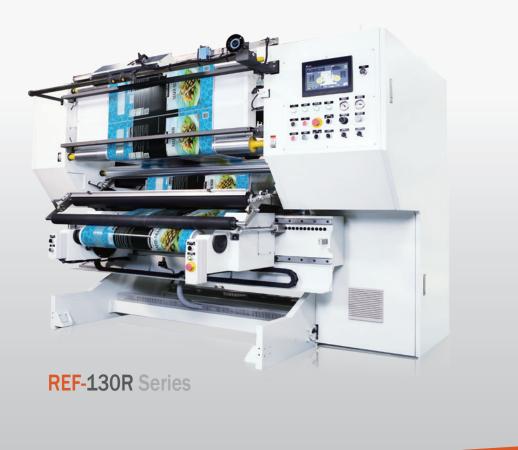

### **Specification :**

| Model No.                 | REF-Wide Roll  |
|---------------------------|----------------|
| Max. Parent Web Width     | 1000 / 1300 mm |
| Max. Parent Web Diameter  | 800 mm         |
| Unwind / Rewind Core I.D. | 3" or 6"       |
| Max. Machine Speed        | 200 M / min.   |

### Features :

#### Material

- Plastic laminated film 40-150µ.
  Unwinding / Rewinding Section
- Shaftless type unwinding stand with  $\varphi$ 3" adapters.
- Equipped with digital type line position control (LPC) to provide accurate film positioning for unwinding.

#### Inspecting Section

- Equipped with inspecting acrylic board and fluorescent lamps, making inspecting easier.
- Reversible running.
- Synchronize stroboscope with photo sensor.