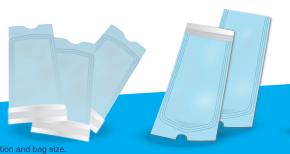

**Specification:**

| Model No.                  | AMM-82RU    |
|----------------------------|-------------|
| Max. Parent Web Width      | 800 mm      |
| Max. Parent Web Diameter   | 700 mm      |
| Unwind Core Inner Diameter | 3"          |
| Max. Machine Speed         | 30 M / min. |

### Features:

- Sealable plastic film / paper or tyvec.
- The unwind section is the same as the AMM-DS.
- AMM-RU can make two kinds of bag-tubes: side-seal-tube and Gusset side-seal-tube.
- Side sealed tube can made by 6-lanes operation within maximum parent-web width.
- Gusset side sealed tube can be made by 1-lane operation within maximum parent-web width.
- Equipped with automatic lift-up mechanism to lift up the upper sealing stands / bars to avoid overheating the material when the machine stops.







**Add.** No. 69-10, Sec. 2, Chung Shin Rd., Tali Dist., Taichung City 412, Taiwan **Tel.** +886-4-2483-2477 **Fax.** +886-4-2483-0852

E-Mail. dahbah@dahbah.com.tw website. www.dahbah.com.tw