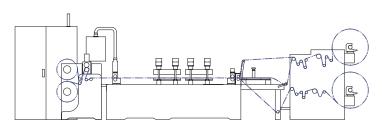

### **AMM-DS Series**

## **Specification:**

| Model No.                  | AMM-82DS        |
|----------------------------|-----------------|
| Max. Parent Web Width      | 800 mm          |
| Max. Parent Web Diameter   | 700 mm          |
| Unwind Core Inner Diameter | 3"              |
| Max. Bag Width             | 50 ~ 800 mm     |
| Max. Bag Length            | 80 ~ 500 mm     |
| Max. Machine Speed         | 120 cuts / min. |

### Features:

- Sealable plastic films / paper or tyvec.
- Horizontal type unwind stand with two sets of swing-out / Lift-up type air shaft which can load paper and plastic film and makes loading and unloading more convenient.
- Equipped with two sets of Automatic Tension Controller (diameter calculating type), provide constant and stable web tension control.
- Upgraded dancer-roller provides stable tension for films before entering the bag making section.

### **Optional Accessories**

• Automatic stacking and pick-up system for bags.