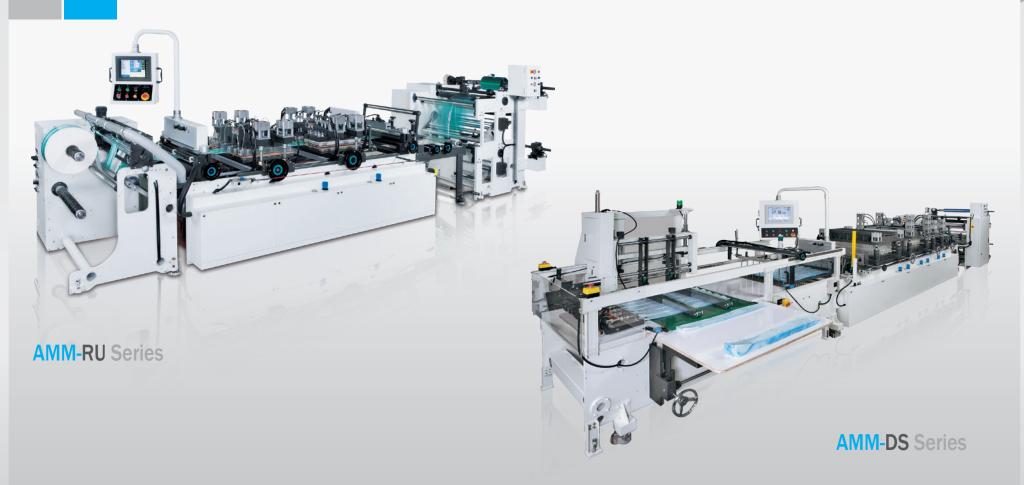

### **AMM-DS Series**

## **Specification:**

| Model No.                  | AMM-82DS        |
|----------------------------|-----------------|
| Max. Parent Web Width      | 800 mm          |
| Max. Parent Web Diameter   | 700 mm          |
| Unwind Core Inner Diameter | 3"              |
| Max. Bag Width             | 50 ~ 800 mm     |
| Max. Bag Length            | 80 ~ 500 mm     |
| Max. Machine Speed         | 120 cuts / min. |

### Features:

- Sealable plastic films / paper or tyvec.
- Horizontal type unwind stand with two sets of swing-out / Lift-up type air shaft which can load paper and plastic film and makes loading and unloading more convenient.
- Equipped with two sets of Automatic Tension Controller (diameter calculating type), provide constant and stable web tension control.
- Upgraded dancer-roller provides stable tension for films before entering the bag making section.

### **Optional Accessories**

• Automatic stacking and pick-up system for bags.

# **Specification:**

| Model No.                  | AMM-82RU    |
|----------------------------|-------------|
| Max. Parent Web Width      | 800 mm      |
| Max. Parent Web Diameter   | 700 mm      |
| Unwind Core Inner Diameter | 3"          |
| Max. Machine Speed         | 30 M / min. |

### Features:

- Sealable plastic film / paper or tyvec.
- The unwind section is the same as the AMM-DS.
- AMM-RU can make two kinds of bag-tubes: side-seal-tube and Gusset side-seal-tube.
- Side sealed tube can made by 6-lanes operation within maximum parent-web width.
- Gusset side sealed tube can be made by 1-lane operation within maximum parent-web width.
- Equipped with automatic lift-up mechanism to lift up the upper sealing stands / bars to avoid overheating the material when the machine stops.