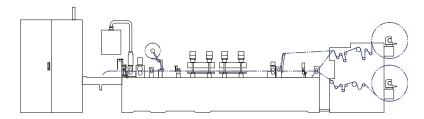

# **Specification:**

| Model No.                  | AMM-82RU    |
|----------------------------|-------------|
| Max. Parent Web Width      | 800 mm      |
| Max. Parent Web Diameter   | 700 mm      |
| Unwind Core Inner Diameter | 3"          |
| Max. Machine Speed         | 30 M / min. |

### Features:

- Sealable plastic film / paper or tyvec.
- The unwind section is the same as the AMM-DS.
- AMM-RU can make two kinds of bag-tubes: side-seal-tube and Gusset side-seal-tube.
- Side sealed tube can made by 6-lanes operation within maximum parent-web width.
- Gusset side sealed tube can be made by 1-lane operation within maximum parent-web width.
- Equipped with automatic lift-up mechanism to lift up the upper sealing stands / bars to avoid overheating the material when the machine stops.