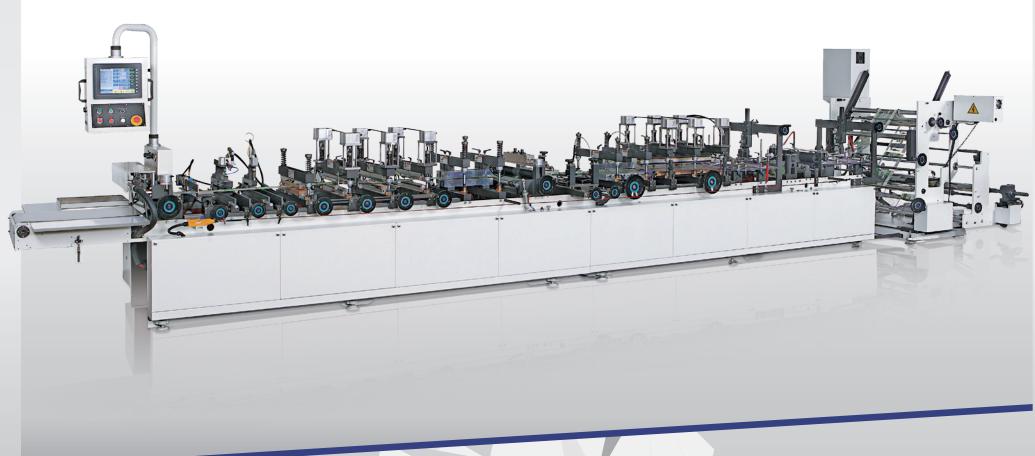

# **Bag Making Machine**

Center Seal / Fin Seal / Four Border Seal Bags with Gussets

## **Bag Making Machine**

#### **Standard Series**

### Features:

- Sealable laminated Film, thickness 40-150 μ.
- 2-step film folding devices to ensure accurate and stable bag dimensions.
- Double sealing and cooling devices to ensure top sealing quality at high speed.
- Constant sealing time to reduce time for guick setup and waste.
- 3" airshaft in unwind.
- Skip operation.
- Edge position control (EPC).
- Paper strip feeding device.