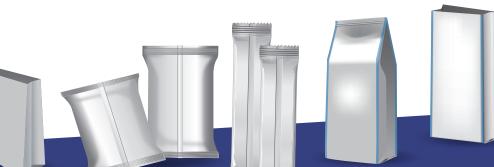

# **Bag Making Machine**

Center Seal / Fin Seal / Four Border Seal Bags with Gussets