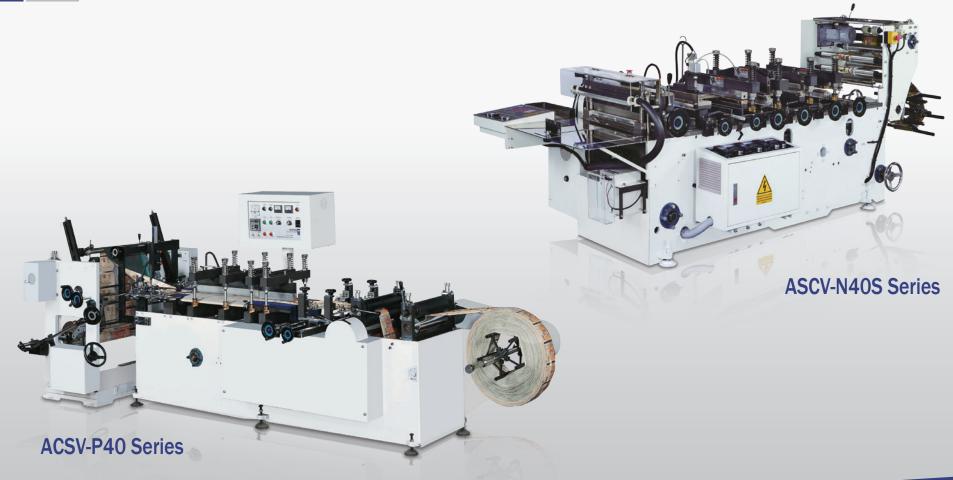

# **Center Seal Bag Making Machines**



ASCV Maximum Flexibility, Minimum Wastage







## **Center Seal Bag Making Machines**

#### Reel to Reel Center Seal and Gusset Machine

#### **ACSV-P40 Series**



#### **Specification:**

| Model No.                | ACSV-P40          |
|--------------------------|-------------------|
| Max. Parent Web Width    | 820 mm            |
| Max. Parent Web Diameter | 500 mm            |
| Center-seal Tube Width   | 50 ~ 400 mm       |
| Gusset-seal Tube Width   | 50 ~ 300 mm       |
| Max. Gusset Depth        | 50 mm (Each side) |
| Max. Rewinding Diameter  | 800 mm            |
| Max. Machine Speed       | 27 M / min        |

#### Features:

- Sealable laminated films, thickness 40-150μ.
- Main driving A.C. motor with inverter, provides high response and accuracy.

#### **Bag Making**

• ACSV-P40 can make the center-seal and gusset