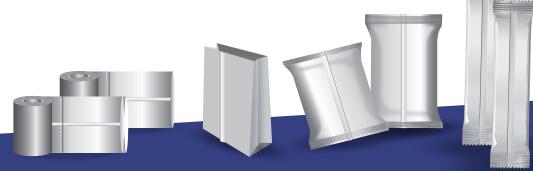

#### **Bag Making**

• ACSV-P40 can make the center-seal and gusset tubes, which can be placed on the Auto Packaging Machine or sent to our Sealing & Cutting Machine to be cut into bags.

#### Features:

- Servo motor and driver, to increase the speed of machine, and provide accurate bag length control.
- Triple sealing and one cooling device ensure the sealing of the bags.
- ASCV-N40S can seal & cut the tube made by ACSV-P40, or operate as a cutting machine.